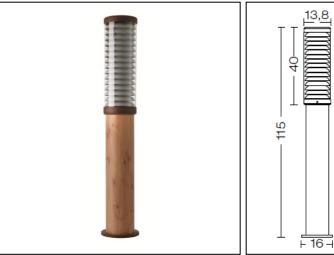

## **Polos**

Article 4023K115F24

Product type: bollard

Body material: Die-casting aluminium EN47100 LCU and extruded aluminium EN AW6060, prior the painting process, washed with stones. Painting made by polyester powder with high resistant against oxidation. Country collection finishing (K) aluminium tube plus a "wood that isn't wood" treatment.

Transparent polycarbonate UV protection

Reflector in steel painted

Screws in A2 stainless steel

IK07 IP65 850°C

2G11 24W 240V Fluorescent Bulb not included