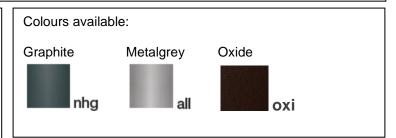

## Technical data sheet

All right reserved Landa illuminotecnica S.p.A. will reserve to change the specific note without any written notice.



## **Polos**

Article 4023K115F24

Product type: bollard

Body material: Die-casting aluminium EN47100 LCU and extruded aluminium EN AW6060, prior the painting process, washed with stones. Painting made by polyester powder with high resistant against oxidation. Country collection finishing (K) aluminium tube plus a "wood that isn't wood" treatment.

Transparent polycarbonate UV protection

Reflector in steel painted

Screws in A2 stainless steel

IK07 IP65 850°C

2G11 24W 240V Fluorescent Bulb not included