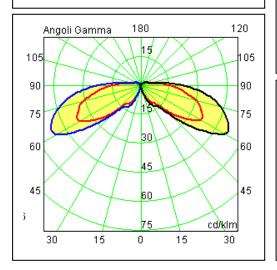

## Technical data sheet

All right reserved Landa illuminotecnica S.p.A. will reserve to change the specific note without any written notice.



## **Polos**

Article 4023K115F24

Product type: bollard

Body material: Die-casting aluminium EN47100 LCU and extruded aluminium EN AW6060, prior the painting process, washed with stones. Painting made by polyester powder with high resistant against oxidation. Country collection finishing (K) aluminium tube plus a "wood that isn't wood" treatment.

Transparent polycarbonate UV protection

Reflector in steel painted

Screws in A2 stainless steel

IK07 IP65 850°C

2G11 24W 240V Fluorescent Bulb not included